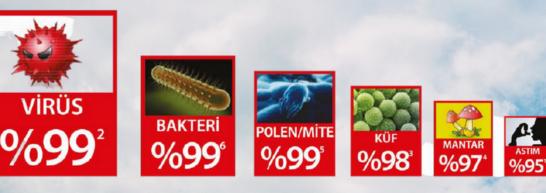

#### What is the Ozone?

Ozone is a gas with a very high oxidation power and It is the strongest disinfectant known in the world. The high oxidation power of ozone plays a fully active role in the destruction of bacteria. The disinfection effect of ozone gas is 3125 times more and 50% faster than chlorine under the same conditions. The disinfecting effect of ozone is due to its strong oxidizing properties. It oxidizes viruses and bacteria, as well as all kinds of microorganisms and toxins.