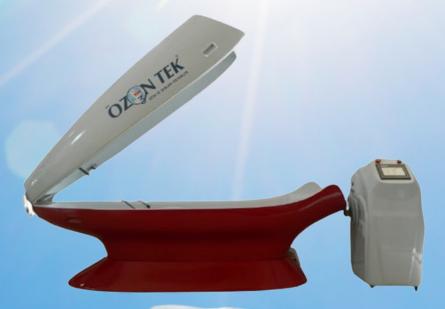

## **OZONE SAUNA DEVICE**

## AREAS OF APPLICATION FOR OZANE SAUNA

- CIRCULATORY SYSTEM DISORDERS
- ANTI-AGING AND REJUVENATION
- CHRONIC FATIGUE
- PREVENTION AND TREATMENT IN THE ELDERLY
- MUSCLE, JOINT AND RHEUMATIC DISEASES
- CANCER
- DIABETES
- NEUROLOGICAL DISEASES (MULTIPLE SKLEROZ, ALZHEIMER, PARKINSON, MYOTONI, MUSCULER DISTROFI, OTIZM)
- INFECTED WOUNDS
- NON-HEALING WOUNDS
- INTESTINAL DISEASES (PROCTITIS, COLITIS)
- DISEASES CAUSED BY VIRUSES
- LIVER INFLAMMATION (HEPATITIS A, B, C)
- INFLAMMATORY AND DEGENERATIVE JOINT DISEASES
- ARTHRITIC/RHEUMATIC CONDITIONS CHRONIC POLYARTHRITIS
- SKIN DISEASES (SKIN FUNGI AND INFECTED SKIN LESIONS)
- IMPROVEMENT OF KIDNEY FUNCTION
- EYE DİSEASES
- PATENTED AND DOMESTIC PRODUCTION
- CE-ISO CERTIFIED
- COMPLIANT WITH FDA NORMS
- NO ASSEMBLY, WET FLOOR OR PLUMBING REQUIRED
- ADJUSTABLE SEAT
- SAFE WATER STEAM BOILER
- DIGITAL DISPLAY
- 0-60 C CONSTANT CABIN TEMPERATURE
- ADJUSTABLE OZONE GENERATOR
- ADJUSTABLE SESSION PROGRAMMING FEATURE
- ONE-TOUCH AUTOMATIC CONTROL
- 2 YEARS WARRANTY

BEDDED OZONE SAUNA (PROFESSIONAL)

LENGTH: 240CM WIDTH: 70CM HEIGHT: 110CM WEIGHT: 80KG ENERGY: 220V-2200W

SEATED OZONE SAUNA LENGTH: 165CM WIDTH: 75CM HEIGHT: 128CM WEIGHT: 80KG ENERGY: 220V-2200W