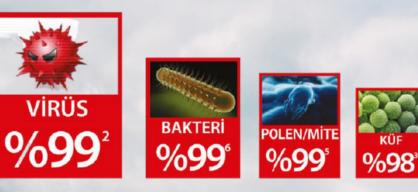

#### What is the Ozone?

Ozone is a gas with a very high oxidation power and It is the strongest disinfectant known in the world. The high oxidation power of ozone plays a fully active role in the destruction of bacteria. The disinfection effect of ozone gas is 3125 times more and 50% faster than chlorine under the same conditions. The disinfecting effect of ozone is due to its strong oxidizing properties. It oxidizes viruses and bacteria, as well as all kinds of microorganisms and toxins.