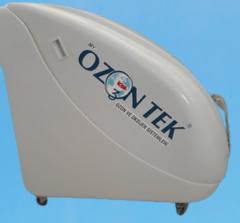

## **OZONE STERILIZATION DEVICE**

ALL BACTERIA, VIRUSES, MOLDS AND BAD ODORS IN THE ENVIRONMENT ARE DISINFECTED WITH THE OZONE GENERATOR, WHICH IS A POWERFUL AIR CLEANER. AIR PURIFICATION BACTERIAL DISINFECTION ODOR REMOVAL ENVIRONMENT DISINFECTION BATHROOM DISINFECTION IN-VEHICLE DISINFECTION OPERATING ROOM STERILIZATION WHILE STERILIZING THE ENVIRONMENT, THE VIRUSES IN THE ROOM IN THE FORM OF DROPLETS ARE DEACTIVATED BY OZONE. IT CAN ALSO BE USED AS A ROOM FRAGRANCE IF DESIRED.

#### **AREAS OF APPLICATION:**

HOMES OFFICES GYMS GOVERNMENT AGENCIES PUBLIC TRANSPORT BEAUTY SALONS SCHOOLS KINDERGARTENS

9

PRODUCT DİMENSİONS :45\*20\*20 OZONE OUTPOUT :1000 MG/H- 600 M3

MY OZONTEN