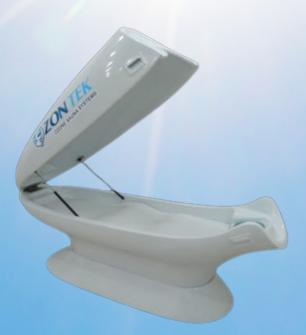

## **OZONE SAUNA DEVICE**

### AREAS OF APPLICATION FOR OZANE SAUNA

- CIRCULATORY SYSTEM DISORDERS
- ANTI-AGING AND REJUVENATION
- CHRONIC FATIGUE
- PREVENTION AND TREATMENT IN THE ELDERLY
- MUSCLE, JOINT AND RHEUMATIC DISEASES
- CANCER
- DIABETES
- NEUROLOGICAL DISEASES (MULTIPLE SKLEROZ, ALZHEIMER, PARKINSON, MYOTONI, MUSCULER DISTROFI, OTIZM)
- INFECTED WOUNDS
- NON-HEALING WOUNDS
- INTESTINAL DISEASES (PROCTITIS, COLITIS)
- DISEASES CAUSED BY VIRUSES
- LIVER INFLAMMATION (HEPATITIS A, B, C)
- INFLAMMATORY AND DEGENERATIVE JOINT DISEASES
- ARTHRITIC/RHEUMATIC CONDITIONS CHRONIC POLYARTHRITIS
- SKIN DISEASES (SKIN FUNGI AND INFECTED SKIN LESIONS)
- IMPROVEMENT OF KIDNEY FUNCTION
- EYE DİSEASES
- PATENTED AND DOMESTIC PRODUCTION
- CE-ISO CERTIFIED
- COMPLIANT WITH FDA NORMS
- NO ASSEMBLY, WET FLOOR OR PLUMBING REQUIRED
- ADJUSTABLE SEAT
- SAFE WATER STEAM BOILER
- DIGITAL DISPLAY
- 0-60 C CONSTANT CABIN TEMPERATURE
- ADJUSTABLE OZONE GENERATOR
- ADJUSTABLE SESSION PROGRAMMING FEATURE
- ONE-TOUCH AUTOMATIC CONTROL
- 2 YEARS WARRANTY

BEDDED OZONE SAUNA (HOUSE TYPE) LENGTH: 220CM WIDTH: 75CM HEIGHT: 110CM WEIGHT: 80KG ENERGY: 220V-2200W

SEATED OZONE SAUNA (HOUSE TYPE) LENGTH: 125CM WIDTH: 68CM HEIGHT: 121CM WEIGHT: 70KG ENERGY: 220V-2200W